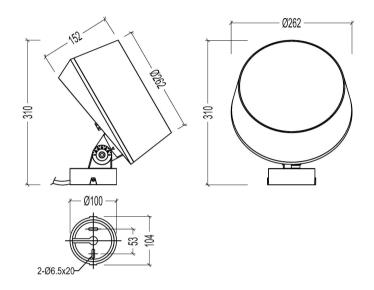

Consumption         | 72 W                              |
| Luminous Flux             | 4320 lm                           |
| Beam Angle *              | 10° / 15° / 20° / 30° / 45° / 60° |
| Color LED                 | 2700 K – 6500 K                   |
| Color Fixture             | White, Grey, Black                |
| Color Rendering           | ≥ 80                              |
| Material                  | Die Casting Aluminium             |
| IP Grade                  | IP66                              |
| Ambient Temperature Range | -20°C - +45°C                     |
| Ambient Humidity Range    | 10% - 95% RH                      |
| Control Mode              | 1-10 V, DMX or DALI               |

<sup>\*</sup> IES file available on request

## **Product Dimension Drawings**