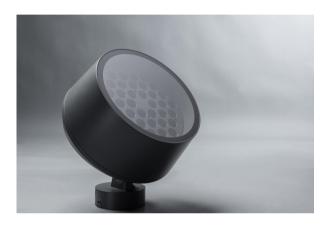

## Beam

FL-0262

The high-power Beam FL-0262 is tailored for very large spaces, such as airport runways or expansive commercial complexes. Its powerful illumination can cover vast areas, making it an excellent choice for projects requiring extensive floodlighting.