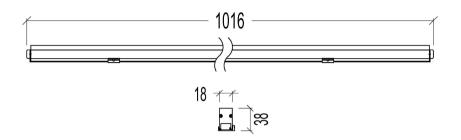

## Lineare

LF-018

The Lineare LF-018 is an expressive linear light with an opalescent cover, providing a wide angle for direct visibility. This model is well-suited for accentuating the linear features of modern office buildings or for creating a distinctive look along bridges and walkways.



## Product Dimension Drawings



## **Technical Specification**

| Operation Voltage         | 24 VDC                 |
|---------------------------|------------------------|
| Power Consumption         | 12 W                   |
| Luminous Flux             | 295 lm                 |
| Beam Angle *              | 120°                   |
| Color LED                 | 2700 K – 6500 K, RGBW  |
| Color Fixture             | White, Grey, Black     |
| Color Rendering           | ≥ 80                   |
| Material                  | 6063 Aluminium Profile |
| IP Grade                  | IP66                   |
| Ambient Temperature Range | -20°C - +45°C          |
| Ambient Humidity Range    | 10% - 95% RH           |
| Control Mode              | 1-10 V, DMX or DALI    |