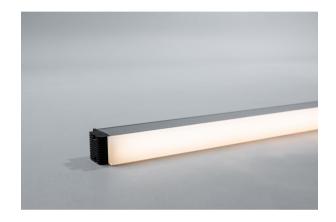

## Lineare

LF-018

The Lineare LF-018 is an expressive linear light with an opalescent cover, providing a wide angle for direct visibility. This model is well-suited for accentuating the linear features of modern office buildings or for creating a distinctive look along bridges and walkways.