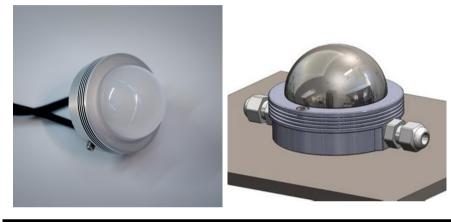

## PixelMax-H

PX-RD70H

PixelMax combines a cluster of 36 newest high-performance RGB+W LEDs in a fixture made of anodized aluminium. The solid weather proofed pixel application is a perfect choise for your fasade or bridge project. The DMX addresses for the control do not have to be set separately, but are distributed fully automatically.