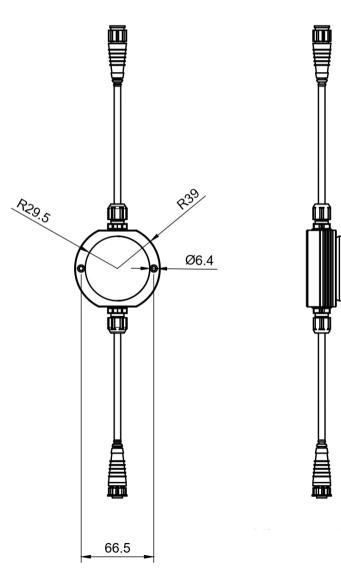

|
| Color LED           | 3000k, RGB, RGB+W                                       |
| Color Fixture       | Silver / White                                          |
| Material            | Aluminum Silver Anodized,<br>Polycarbonate Dome Diffuse |
| IP Grade            | IP67                                                    |
| Ambient Temperature | -40°C - +55°C                                           |
| Store Temperature   | -40°C - +90°C                                           |
| Accessories         | Extension cables, black, R-IP68                         |
| Control Mode        | DMX 512 Auto Address                                    |
|                     |                                                         |

## Product Dimension Drawings