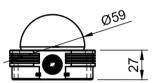

|
| Color LED           | 3000k, RGB, RGB+W                                       |
| Color Fixture       | Silver / White                                          |
| Material            | Aluminum Silver Anodized,<br>Polycarbonate Dome Diffuse |
| IP Grade            | IP67                                                    |
| Ambient Temperature | -40°C - +55°C                                           |
| Store Temperature   | -40°C - +90°C                                           |
| Accessories         | Extension cables, black, R-IP68                         |
| Control Mode        | DMX 512 Auto Address                                    |
|                     |                                                         |

## Product Dimension Drawings