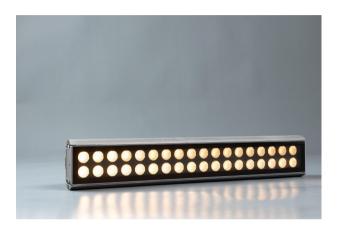

## Lineare

LG-070

The Lineare LG-070 is a high-power linear light designed to bring up wide variety of ambients on outdoor spaces like commercial buildings and stadium, with multiple beam angles and precision controls.