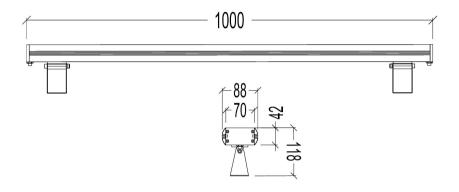

|
| Beam Angle *              | 10° / 20° / 30° / 45° / 60° /<br>10*20° / 15*45° |
| Color LED                 | 2700 K – 6500 K                                  |
| Color Fixture             | White, Grey, Black                               |
| Color Rendering           | ≥ 80                                             |
| Material                  | Aluminium profile                                |
| IP Grade                  | IP66                                             |
| Ambient Temperature Range | -20°C - +45°C                                    |
| Ambient Humidity Range    | 10% - 95% RH                                     |
| Control Mode              | 1-10 V, DMX or DALI                              |

## Product Dimension Drawings



<sup>\*</sup> IES file available on request