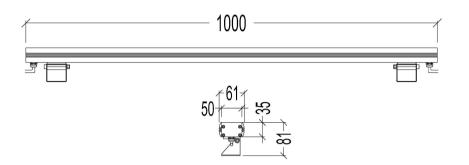

5° / 60° /<br>15*45° / 10*60° |
| Color LED                 | 2700 K – 6500 K                                             |
| Color Fixture             | White, Grey, Black                                          |
| Color Rendering           | ≥ 80                                                        |
| Material                  | Aluminium profile                                           |
| IP Grade                  | IP66                                                        |
| Ambient Temperature Range | -20°C - +45°C                                               |
| Ambient Humidity Range    | 10% - 95% RH                                                |
| Control Mode              | 1-10 V, DMX or DALI                                         |

## Product Dimension Drawings



\* IES file available on request