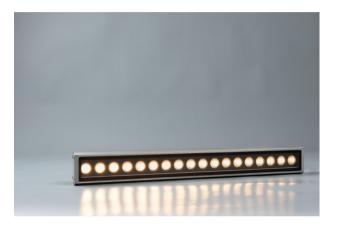

## Lineare

LG-050

The Lineare LG-050 is a high-power linear light perfect for outdoor space to light upon bridges and commercial buildings, it's beam angle ranges complements different needs for accenting, rendering effects and controlled lighting requirements.