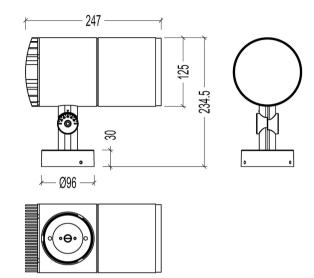

-------------------|-------------------------|
| Power Consumption         | 45 W                    |
| Luminous Flux             | 3000 lm                 |
| Beam Angle *              | 24° / 36° / 60°         |
| Color LED                 | 2700 K – 6500 K or RGBW |
| Color Fixture             | White, Grey, Black      |
| Color Rendering           | ≥ 80                    |
| Material                  | Die Casting Aluminium   |
| IP Grade                  | IP66                    |
| Ambient Temperature Range | -20°C - +45°C           |
| Ambient Humidity Range    | 10% - 95% RH            |
| Control Mode              | 1-10 V, DMX or DALI     |
|                           |                         |

<sup>\*</sup> IES file available on request

## **Product Dimension Drawings**