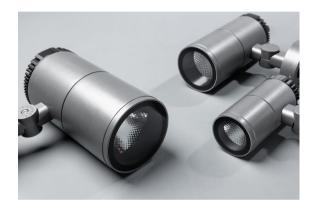

## Prisma

SL-0125

As a high-power version in this series, the Prisma SL-0125 is designed for large structures like concert halls or stadiums. Its cylindrical form, three beam angles, and effective heat management make it capable of illuminating vast areas with precision. The DMX or DALI control adds flexibility, ideal for dynamic lighting on grand architectural facades.