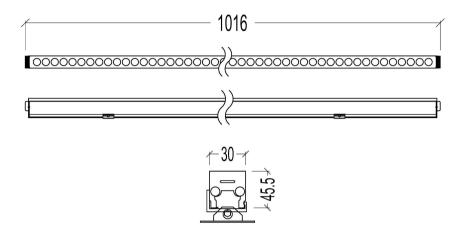

**

| Operation Voltage         | 24 VDC                 |
|---------------------------|------------------------|
| Power Consumption         | 18 W                   |
| Luminous Flux             | 720 lm                 |
| Beam Angle *              | 120°                   |
| Color LED                 | 2700 K – 6500 K, RGBW  |
| Color Fixture             | White, Grey, Black     |
| Color Rendering           | ≥ 80                   |
| Material                  | 6063 Aluminium Profile |
| IP Grade                  | IP66                   |
| Ambient Temperature Range | -20°C - +45°C          |
| Ambient Humidity Range    | 10% - 95% RH           |
| Control Mode              | 1-10 V, DMX or DALI    |

<sup>\*</sup> IES file available on request

## **Product Dimension Drawings**