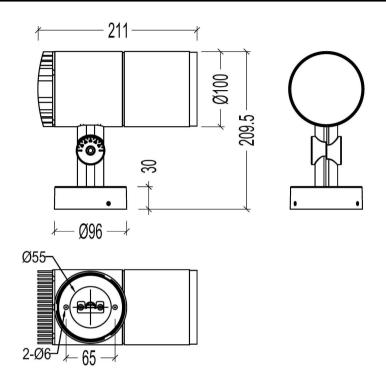

ration Voltage         | 220-240 VAC             |
|---------------------------|-------------------------|
| Power Consumption         | 25 W                    |
| Luminous Flux             | 2000 lm                 |
| Beam Angle *              | 24° / 36° / 60°         |
| Color LED                 | 2700 K – 6500 K or RGBW |
| Color Fixture             | White, Grey, Black      |
| Color Rendering           | ≥ 80                    |
| Material                  | Die Casting Aluminium   |
| IP Grade                  | IP66                    |
| Ambient Temperature Range | -20°C - +45°C           |
| Ambient Humidity Range    | 10% - 95% RH            |
| Control Mode              | 1-10 V, DMX or DALI     |

<sup>\*</sup> IES file available on request

## Product Dimension Drawings