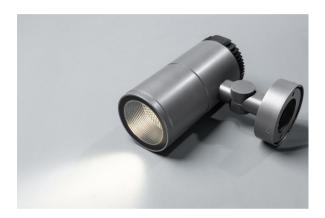

## Prisma

SL-0100

The Prisma SL-0100 is a mid-power, cylindrical spotlight, mirroring the sturdiness of the Prisma SL-077 but with increased intensity. It is well-suited for medium-sized commercial facades, highlighting features like signage or architectural details. The three beam angle choices, combined with DMX or DALI control, allow for tailored illumination of modern office buildings or public art.