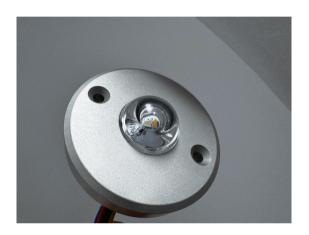

## **Pixel Jill**

PX-RD45

Small surface-mounted LED lamp with a special lens to provide an extrem symmetric 120° light distribution. The lamp is made of anodized aluminium and the latest high-power LED, completely cast in. A perfect outdoor and indoor fasade pixel lights solutions. The DMX addresses for the control do not have to be set separately, but are distributed fully automatically.