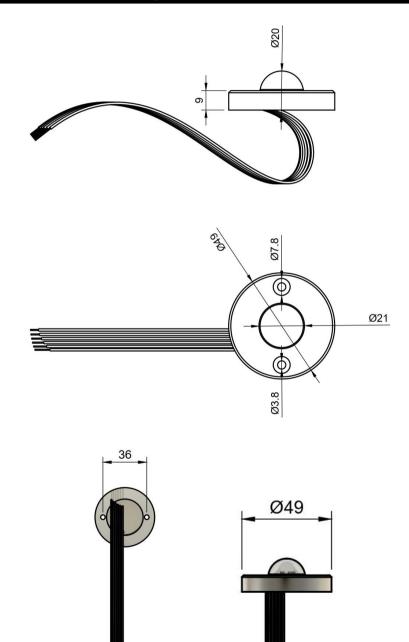

|
|---------------------|--------------------------------------------|
| Power Consumption   | 1.3 W                                      |
| Luminous Flux       | 120 lm                                     |
| Viewing Angle *     | 120° FWHM                                  |
| Color LED           | warm white, neutral white, RGB, RGB+W      |
| Color Fixture       | Silver / White                             |
| Material            | Aluminum Silver Anodized, Casting Compound |
| IP Grade            | IP65                                       |
| Ambient Temperature | -40°C - +55°C                              |
| Store Temperature   | -40°C - +90°C                              |
| Control Mode        | On/Off, DMX 512 Auto Address               |

## Product Dimension Drawings