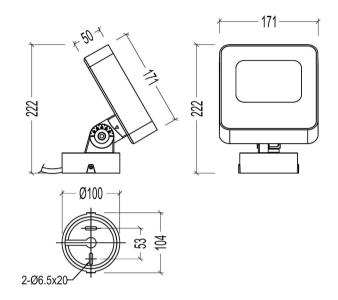

|
|---------------------------|-----------------------------|
| Power Consumption         | 24 W                        |
| Luminous Flux             | 1440 lm                     |
| Beam Angle *              | 10° / 20° / 30° / 40° / 60° |
| Color LED                 | 2700 K – 6500 K, RGBW       |
| Color Fixture             | White, Grey, Black          |
| Color Rendering           | ≥ 80                        |
| Material                  | Die Casting Aluminium       |
| IP Grade                  | IP66                        |
| Ambient Temperature Range | -20°C - +45°C               |
| Ambient Humidity Range    | 10% - 95% RH                |
| Control Mode              | 1-10 V, DMX or DALI         |

<sup>\*</sup> IES file available on request

## Product Dimension Drawings