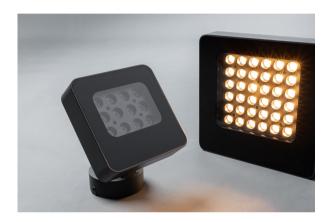

## Beam

FL-0171

The Beam FL-0171 is an elegant square floodlight, offering various beam angles for tailored lighting solutions. It's particularly suited for modern architectural structures like museums or corporate headquarters, where its DMX or DALI control can create a sophisticated and welcoming ambiance.