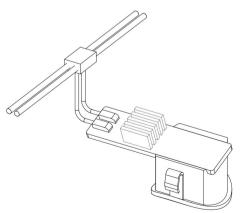

## CHAMP Waylite®

WL-001

The innovative LED handrail lighting system, is made out of polycarbonate and aluminium material. The asymmetric polycarbonate lens handrail lights are ideal for indoor & outdoor public spaces with an easy one-click-in installation system which is resistant to vandalism. High performance LEDs are available in the colour temperatures from 3000 K - 5000 K, and can be driven by a 12V LED power supply. Suitable for standard Ø 42,4 and 48,3 mm stainless steel handrails with wall thickness of 2 mm mounted in 20 mm burr-free boreholes.

## **Technical Specification**

| Operation Voltage    | 12 VDC                                                                                  |
|----------------------|-----------------------------------------------------------------------------------------|
| Power Consumption    | 1.5 W                                                                                   |
| Luminous Flux        | 160 lm                                                                                  |
| Beam Angle *         | ~ 45x90° asymmetrical                                                                   |
| Color LED            | 3000K - 5000K                                                                           |
| Color Rendering      | > Ra80                                                                                  |
| Material             | polycarbonate UV-stabilized, aluminium                                                  |
| IP Grade             | IP67 handrail mounted                                                                   |
| Ambient Temperature  | -40°C - +50°C                                                                           |
| Store Temperature    | -40°C - +90°C                                                                           |
| Max. Set Connectable | 40 pcs                                                                                  |
| Connections          | strands: red + black 0.1 m /<br>2x pin IDC tap T-connector                              |
| Dimensions           | Ø 22 x 17 mm x 40 mm                                                                    |
| Handrail Diameter    | Ø 42,4 - 48,3 mm / 2 mm wall tickness                                                   |
| Installation         | 20 mm burr-free boreholes<br>one-click-in installation system<br>resistant to vandalism |
| Control Mode         | remote, on/off, dimmable                                                                |
| Packing Size         | DIY Box (set of 4 lights)<br>Profi Box (set of 50 lights)<br>accessories included       |
|                      |                                                                                         |