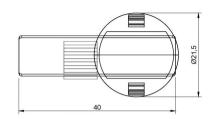

## Product Dimension Drawings

## **Technical Specification**

| Operation Voltage    | 12 VDC                                                                                  |
|----------------------|-----------------------------------------------------------------------------------------|
| Power Consumption    | 1.5 W                                                                                   |
| Luminous Flux        | 160 lm                                                                                  |
| Beam Angle *         | ~ 45x90° asymmetrical                                                                   |
| Color LED            | 3000K - 5000K                                                                           |
| Color Rendering      | > Ra80                                                                                  |
| Material             | polycarbonate UV-stabilized, aluminium                                                  |
| IP Grade             | IP67 handrail mounted                                                                   |
| Ambient Temperature  | -40°C - +50°C                                                                           |
| Store Temperature    | -40°C - +90°C                                                                           |
| Max. Set Connectable | 40 pcs                                                                                  |
| Connections          | strands: red + black 0.1 m /<br>2x pin IDC tap T-connector                              |
| Dimensions           | Ø 22 x 17 mm x 40 mm                                                                    |
| Handrail Diameter    | Ø 42,4 - 48,3 mm / 2 mm wall tickness                                                   |
| Installation         | 20 mm burr-free boreholes<br>one-click-in installation system<br>resistant to vandalism |
| Control Mode         | remote, on/off, dimmable                                                                |
| Packing Size         | DIY Box (set of 4 lights)<br>Profi Box (set of 50 lights)<br>accessories included       |
|                      |                                                                                         |