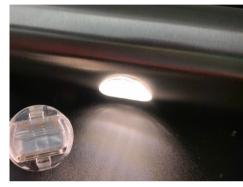

## CHAMP Waylite®

WL-001

The innovative LED handrail lighting system, is made out of polycarbonate and aluminium material. The asymmetric polycarbonate lens handrail lights are ideal for indoor & outdoor public spaces with an easy one-click-in installation system which is resistant to vandalism. High performance LEDs are available in the colour temperatures from 3000 K - 5000 K, and can be driven by a 12V LED power supply. Suitable for standard Ø 42,4 and 48,3 mm stainless steel handrails with wall thickness of 2 mm mounted in 20 mm burr-free boreholes.