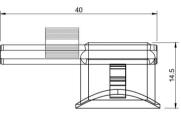

## Product Dimension Drawings

## **Technical Specification**

| Operation Voltage    | 12 VDC                                                                                  |
|----------------------|-----------------------------------------------------------------------------------------|
| Power Consumption    | 1.5 W                                                                                   |
| Luminous Flux        | 160 lm                                                                                  |
| Beam Angle *         | ~ 45x90° asymmetrical                                                                   |
| Color LED            | 3000K - 5000K                                                                           |
| Color Rendering      | > Ra80                                                                                  |
| Material             | polycarbonate UV-stabilized, aluminium                                                  |
| IP Grade             | IP67 handrail mounted                                                                   |
| Ambient Temperature  | -40°C - +50°C                                                                           |
| Store Temperature    | -40°C - +90°C                                                                           |
| Max. Set Connectable | 40 pcs                                                                                  |
| Connections          | strands: red + black 0.1 m /<br>2x pin IDC tap T-connector                              |
| Dimensions           | Ø 22 x 17 mm x 40 mm                                                                    |
| Handrail Diameter    | Ø 42,4 - 48,3 mm / 2 mm wall tickness                                                   |
| Installation         | 20 mm burr-free boreholes<br>one-click-in installation system<br>resistant to vandalism |
| Control Mode         | remote, on/off, dimmable                                                                |
| Packing Size         | DIY Box (set of 4 lights)<br>Profi Box (set of 50 lights)<br>accessories included       |
|                      |                                                                                         |