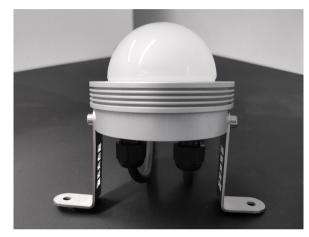

## PixelMax-V

PX-RD70V

PixelMax combines a cluster of 36 newest high-performance RGB+W LEDs in a fixture made of anodized aluminium. The solid weather proofed pixel application is a perfect choice for your facade or bridge project. The DMX addresses for the control do not have to be set separately, but are distributed fully automatically.