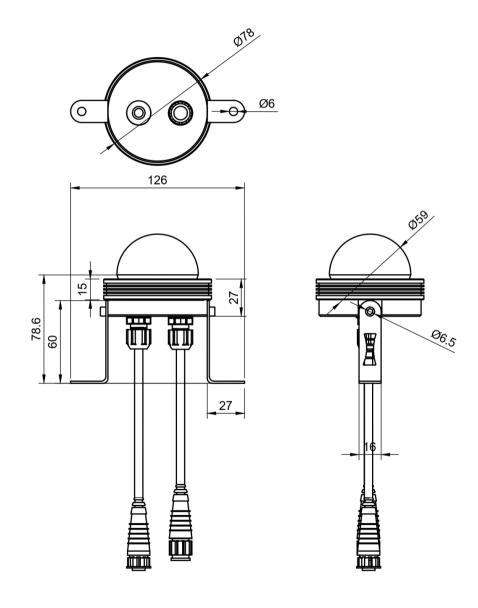

|
| Viewing Angle *     | 160° Diffuse                                            |
| Color LED           | 3000K, RGB, RGB+W                                       |
| Color Fixture       | Silver / White                                          |
| Material            | Aluminum Silver Anodized,<br>Polycarbonate Dome Diffuse |
| IP Grade            | IP67                                                    |
| Ambient Temperature | -40°C - +55°C                                           |
| Store Temperature   | -40°C - +90°C                                           |
| Accessories         | Extension cables, black, R-IP68                         |
| Control Mode        | DMX 512 Auto Address                                    |

## **Product Dimension Drawings**