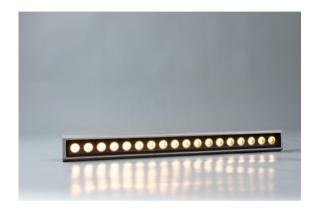

## Lineare

LG-037

The Lineare LG-037 is a mid-power linear light suitable for illuminating wide range outdoors such as stadium and ancient structures, it's variety offers flood lighting as well as accenting, capable of catering to different lighting requirements.