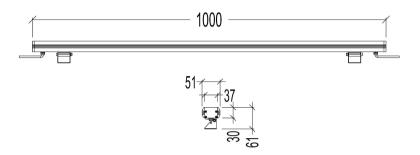

RGBW                                         |
| Color Fixture             | White, Grey, Black                                              |
| Color Rendering           | ≥ 80                                                            |
| Material                  | Aluminium profile + Tempered Glass                              |
| IP Grade                  | IP66                                                            |
| Ambient Temperature Range | -20°C - +45°C                                                   |
| Ambient Humidity Range    | 10% - 95% RH                                                    |
| Control Mode              | 1-10 V, DMX or DALI                                             |

<sup>\*</sup> IES file available on request

## **Product Dimension Drawings**