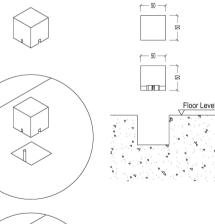

-------------------------------------|
| Power Consumption         | 0.25 W                                                         |
| Color LED                 | 2700K & 4000K or B/ R/ G/ Y                                    |
| Color Fixture             | White Diffuse                                                  |
| Material                  | Polycarbonate UV-Stabilized                                    |
| IP Grade                  | IP44 (IP67 when the terminal<br>space is filled with silicone) |
| Ambient Temperature Range | -20°C - +45°C                                                  |
| Ambient Humidity Range    | 10% - 95% RH                                                   |
| Accessories               | Recessed casing available                                      |





#### Product Dimension Drawings