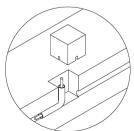

-----------------------------------|
| Power Consumption         | 0.25 W                                                         |
| Color LED                 | 2700K & 4000K or B/ R/ G/ Y                                    |
| Color Fixture             | White Diffuse                                                  |
| Material                  | Polycarbonate UV-Stabilized                                    |
| IP Grade                  | IP44 (IP67 when the terminal<br>space is filled with silicone) |
| Ambient Temperature Range | -20°C - +45°C                                                  |
| Ambient Humidity Range    | 10% - 95% RH                                                   |
| Accessories               | Recessed casing available                                      |





#### Product Dimension Drawings