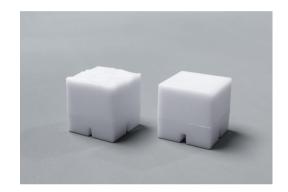

#### COLIBRI

PL-50

The Colibri PL-50 is a compact and sturdy LED cube, measuring just 5 cm along each edge, with a matte, smooth finish. This small yet powerful lighting solution is perfectly suited for both facade and ceiling applications, adding a distinctive touch to architectural designs. Its robustness is a key feature, making it an excellent choice for ground installations in driveways or pedestrian areas.

Ideal for adding intricate lighting accents to exteriors or interiors, the Colibri PL-50 blends durability with aesthetic appeal, suitable for a wide range of architectural styles.