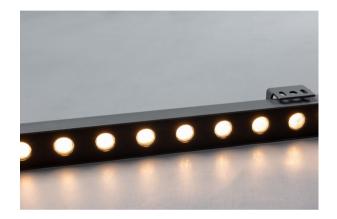

## Lineare

LL-040

A mid-power linear glaze light, the Lineare LL-040, with its various beam angle options, is suitable for lighting up hallways or outdoor paths in residential or commercial settings, providing both functionality and visual appeal.