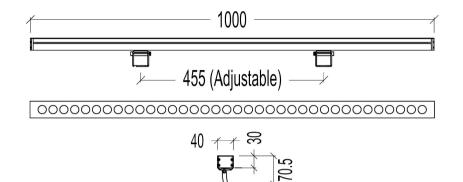

## Lineare

LL-040

A mid-power linear glaze light, the Lineare LL-040, with its various beam angle options, is suitable for lighting up hallways or outdoor paths in residential or commercial settings, providing both functionality and visual appeal.



## Product Dimension Drawings



## **Technical Specification**

| Operation Voltage         | 24 VDC                                                                     |
|---------------------------|----------------------------------------------------------------------------|
| Power Consumption         | 24 W                                                                       |
| Luminous Flux             | 3120 lm                                                                    |
| Beam Angle *              | 10° / 25° / 45° / 60° / 10* 20° / 15*45° / 30*60°                          |
| Color LED                 | 2700 K – 6500 K                                                            |
| Color Fixture             | White, Grey, Black                                                         |
| Color Rendering