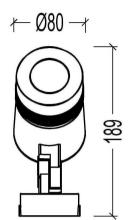

ely via DMX or DALI systems.



## **Technical Specification**

| Operation Voltage         | 220-240 VAC           |
|---------------------------|-----------------------|
| Power Consumption         | 15 W                  |
| Luminous Flux             | 1200 lm               |
| Beam Angle *              | 15° – 60°             |
| Color LED                 | 2700 K – 6500 K       |
| Color Fixture             | White, Grey, Black    |
| Color Rendering           | ≥ 80                  |
| Material                  | Die Casting Aluminium |
| IP Grade                  | IP66                  |
| Ambient Temperature Range | -20°C - +45°C         |
| Ambient Humidity Range    | 10% - 95% RH          |
| Control Mode              | 1-10 V, DMX or DALI   |

## Product Dimension Drawings







\* IES file available on request