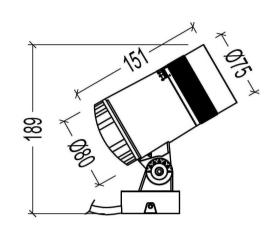

isely via DMX or DALI systems.



## **Technical Specification**

| Operation Voltage         | 220-240 VAC           |
|---------------------------|-----------------------|
| Power Consumption         | 15 W                  |
| Luminous Flux             | 1200 lm               |
| Beam Angle *              | 15° – 60°             |
| Color LED                 | 2700 K – 6500 K       |
| Color Fixture             | White, Grey, Black    |
| Color Rendering           | ≥ 80                  |
| Material                  | Die Casting Aluminium |
| IP Grade                  | IP66                  |
| Ambient Temperature Range | -20°C - +45°C         |
| Ambient Humidity Range    | 10% - 95% RH          |
| Control Mode              | 1-10 V, DMX or DALI   |

## Product Dimension Drawings







\* IES file available on request