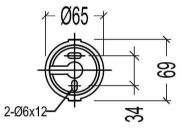

y via DMX or DALI systems.



## **Technical Specification**

| Operation Voltage         | 220-240 VAC           |
|---------------------------|-----------------------|
| Power Consumption         | 15 W                  |
| Luminous Flux             | 1200 lm               |
| Beam Angle *              | 15° – 60°             |
| Color LED                 | 2700 K – 6500 K       |
| Color Fixture             | White, Grey, Black    |
| Color Rendering           | ≥ 80                  |
| Material                  | Die Casting Aluminium |
| IP Grade                  | IP66                  |
| Ambient Temperature Range | -20°C - +45°C         |
| Ambient Humidity Range    | 10% - 95% RH          |
| Control Mode              | 1-10 V, DMX or DALI   |

## Product Dimension Drawings







\* IES file available on request