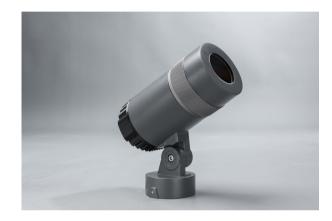

## Prisma

SL-080

Following the slim design, the Prisma SL-080 is a mid-power conical spotlight, ideal for façade lighting of boutique hotels or specialty stores. Its two beam angle options and efficient thermal management ensure a blend of subtlety and strength in illumination, controlled precisely via DMX or DALI systems.