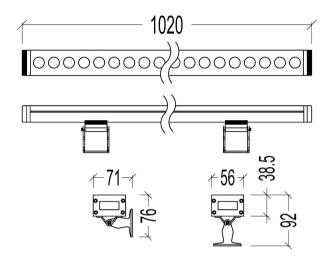

## Lineare

LL-056

The Lineare LL-056 is a high-power linear floodlight, designed for expansive areas such as docks or industrial complexes. Its broad coverage and various beam angles ensure efficient and effective illumination of large spaces.