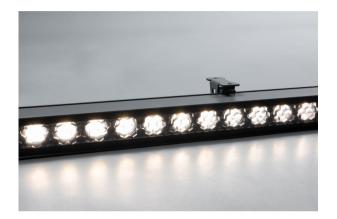

## Lineare

LL-056

The Lineare LL-056 is a high-power linear floodlight, designed for expansive areas such as docks or industrial complexes. Its broad coverage and various beam angles ensure efficient and effective illumination of large spaces.