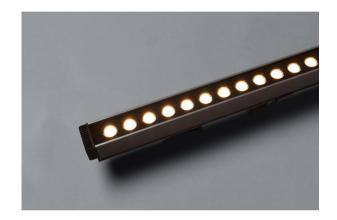

## Lineare

LL-030

The Lineare LL-030 is a functional linear glaze light, offering three beam angles for varied lighting effects. It's ideal for commercial kitchens or workspaces where targeted illumination is essential, and its DMX or DALI control allows for precise adjustments.