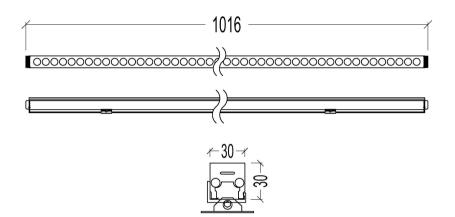

## Lineare

LL-030

The Lineare LL-030 is a functional linear glaze light, offering three beam angles for varied lighting effects. It's ideal for commercial kitchens or workspaces where targeted illumination is essential, and its DMX or DALI control allows for precise adjustments.



## Product Dimension Drawings



## **Technical Specification**

| Operation Voltage         | 24 VDC                 |
|---------------------------|------------------------|
| Power Consumption         | 15 W                   |
| Luminous Flux             | 1200 lm                |
| Beam Angle *              | 25° / 45° / 60°        |
| Color LED                 | 2700 K – 6500 K, RGBW  |
| Color Fixture             | White, Grey, Black     |
| Color Rendering           | ≥ 80                   |
| Material                  | 6063 Aluminium Profile |
| IP Grade                  | IP65                   |
| Ambient Temperature Range | -20°C - +45°C          |
| Ambient Humidity Range    | 10% - 95% RH           |
| Control Mode              | 1-10 V, DMX or DALI    |