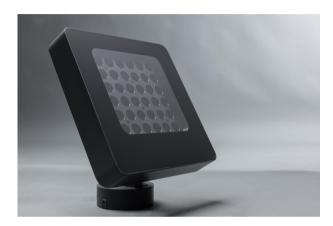

## Beam

FL-0261

The high-power Beam FL-0261 square floodlight canilluminate large facades like shopping centers orhotel exteriors. Its various beam angles, combined with advanced control options, allow for dynamic and impactful lighting designs.