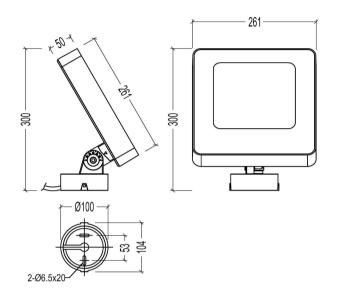

---------------------------|-----------------------------|
| Power Consumption         | 54 W                        |
| Luminous Flux             | 4320 lm                     |
| Beam Angle *              | 10° / 20° / 30° / 40° / 60° |
| Color LED                 | 2700 K – 6500 K, RGBW       |
| Color Fixture             | White, Grey, Black          |
| Color Rendering           | ≥ 80                        |
| Material                  | Die Casting Aluminium       |
| IP Grade                  | IP66                        |
| Ambient Temperature Range | -20°C - +45°C               |
| Ambient Humidity Range    | 10% - 95% RH                |
| Control Mode              | 1-10 V, DMX or DALI         |

<sup>\*</sup> IES file available on request

## **Product Dimension Drawings**