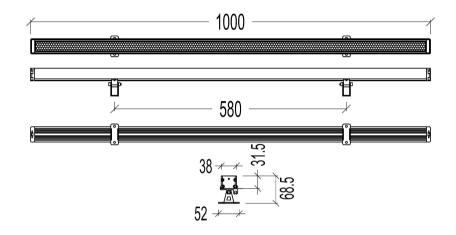

White, Grey, Black                                                         |
| Color Rendering           | ≥ 80                                                                       |
| Material                  | High Strength Aluminium Alloy Profile + High-<br>Definition Tempered Glass |
| IP Grade                  | IP66                                                                       |
| Ambient Temperature Range | -20°C - +45°C                                                              |
| Ambient Humidity Range    | 10% - 95% RH                                                               |
| Control Mode              | 1-10 V, DMX or DALI                                                        |

<sup>\*</sup> IES file available on request

## **Product Dimension Drawings**