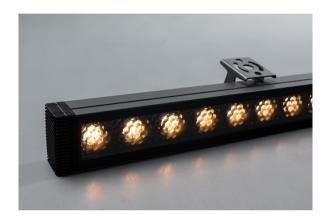

## Lineare

LL-038

The Lineare LL-038 is a versatile mid-power linear floodlight, suitable for illuminating large outdoor areas like parking lots or sports fields. Its various beam angles and control options make it adaptable for different lighting requirements.