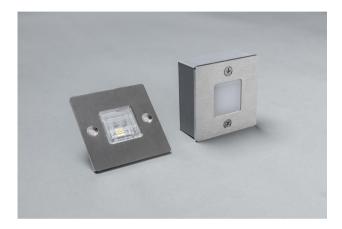

## LEVA

50 Diffuse

Leva 50 Diffuse comes with a diffused light emission for recessed installation in floor, ceiling, wall etc. Weather resistant, therefore suitable for indoor and outdoor.

**Technical Specification** 

| Operation Voltage         | 12 VDC                                                      |
|---------------------------|-------------------------------------------------------------|
| Power Consumption         | 0.25 W                                                      |
| Color LED                 | 2700K & 4000K or B/ R/ G/ Y                                 |
| Color Fixture             | Silver + White                                              |
| Material                  | Stainless Steel + Polycarbonate UV-Stabilized               |
| IP Grade                  | IP44 (IP67 when the terminal space is filled with silicone) |
| Ambient Temperature Range | -20°C - +45°C                                               |
| Ambient Humidity Range    | 10% - 95% RH                                                |
| Accessories               | Recessed casing available                                   |