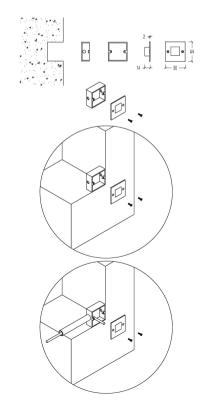

| Operation Voltage         | 12 VDC                                                      |
|---------------------------|-------------------------------------------------------------|
| Power Consumption         | 0.25 W                                                      |
| Color LED                 | 2700K & 4000K or B/ R/ G/ Y                                 |
| Color Fixture             | Silver + White                                              |
| Material                  | Stainless Steel + Polycarbonate UV-Stabilized               |
| IP Grade                  | IP44 (IP67 when the terminal space is filled with silicone) |
| Ambient Temperature Range | -20°C - +45°C                                               |
| Ambient Humidity Range    | 10% - 95% RH                                                |
| Accessories               | Recessed casing available                                   |