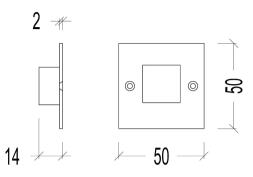

------------------------------|
| Power Consumption         | 0.25 W                                                      |
| Color LED                 | 2700K & 4000K or B/ R/ G/ Y                                 |
| Color Fixture             | Silver + White                                              |
| Material                  | Stainless Steel + Polycarbonate UV-Stabilized               |
| IP Grade                  | IP44 (IP67 when the terminal space is filled with silicone) |
| Ambient Temperature Range | -20°C - +45°C                                               |
| Ambient Humidity Range    | 10% - 95% RH                                                |
| Accessories               | Recessed casing available                                   |

## Product Dimension Drawings



## Technical Specification