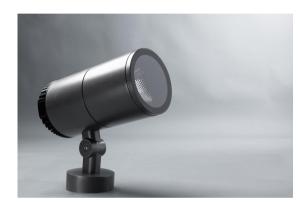

## Prisma

SL-077

A sturdy, cylindrical spotlight, the Prisma SL-077 offers three beam angle options, ensuring versatility in focused lighting. Its effective thermal management system, aided by a heat sink, enhances its durability. Ideal for boutique exteriors or small architectural features, this spotlight, with DMX or DALI control, is perfect for creating dramatic effects on historic building facades.