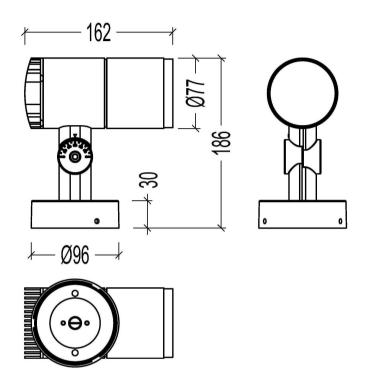

l Specification

| Operation Voltage         | 220-240 VAC           |
|---------------------------|-----------------------|
| Power Consumption         | 15 W                  |
| Luminous Flux             | 1200 lm               |
| Beam Angle *              | 24° / 36° / 60°       |
| Color LED                 | -20°C - +45°C         |
| Color Fixture             | White, Grey, Black    |
| Color Rendering           | ≥ 80                  |
| Material                  | Die Casting Aluminium |
| IP Grade                  | IP66                  |
| Ambient Temperature Range | -20°C - +45°C         |
| Ambient Humidity Range    | 10% - 95% RH          |
| Control Mode              | 1-10 V, DMX or DALI   |

<sup>\*</sup> IES file available on request

## **Product Dimension Drawings**