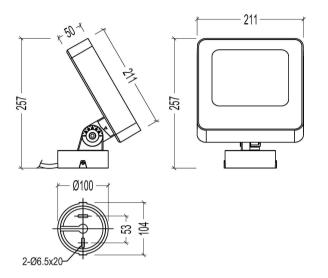

---------------------------|-----------------------------|
| Power Consumption         | 48 W                        |
| Luminous Flux             | 2880 lm                     |
| Beam Angle *              | 10° / 20° / 30° / 40° / 60° |
| Color LED                 | 2700 K – 6500 K, RGBW       |
| Color Fixture             | White, Grey, Black          |
| Color Rendering           | ≥ 80                        |
| Material                  | Die Casting Aluminium       |
| IP Grade                  | IP66                        |
| Ambient Temperature Range | -20°C - +45°C               |
| Ambient Humidity Range    | 10% - 95% RH                |
| Control Mode              | 1-10 V, DMX or DALI         |

<sup>\*</sup> IES file available on request

## **Product Dimension Drawings**