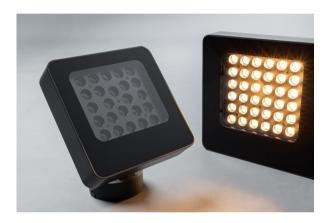

## Beam

FL-0211

As a mid-power square floodlight, the Beam FL-0211 is ideal for smaller commercial buildings or upscale residential complexes. Its elegant design and beam angle versatility make it perfect for highlighting architectural details or providing ambient outdoor lighting.