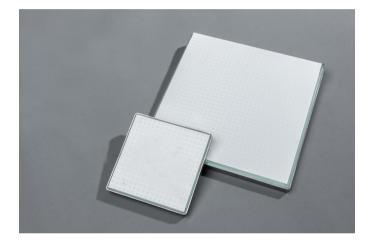

## SQIL Flat Pack

SQIL-109

The ultra-flat rectangular LED luminaire for indoor and outdoor use: With a total installation depth of only 16 mm, it can be integrated into almost any floor. With its high light output, matt surface and anti-slip coating, it is also suitable for impressive illumination of larger areas.