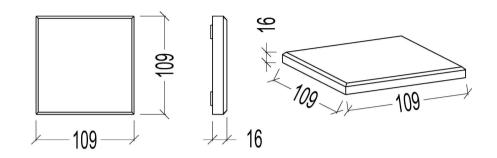

|
| Color LED                 | 2700K & 4000K or B/ R/ G/ Y                                            |
| Color Fixture             | Silver + White                                                         |
| Material                  | Marine Grade Stainless Steel, Hard Glass,<br>Ceramic Anti-Slip Coating |
| IP Grade                  | IP67 / IK10                                                            |
| Ambient Temperature Range | -20°C - +45°C                                                          |
| Ambient Humidity Range    | 10% - 95% RH                                                           |
| Load Capacity             | 2000 kg                                                                |

## Product Dimension Drawings



## **Technical Specification**