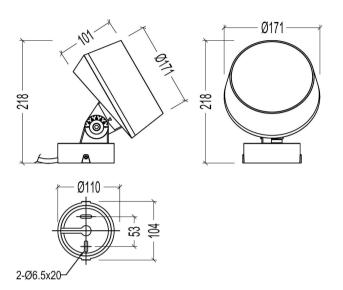

--|
| Power Consumption         | 24 W                             |
| Luminous Flux             | 1440 lm                          |
| Beam Angle *              | 8° / 10° / 20° / 30° / 40° / 60° |
| Color LED                 | 2700 K – 6500 K                  |
| Color Fixture             | White, Grey, Black               |
| Color Rendering           | ≥ 80                             |
| Material                  | Die Casting Aluminium            |
| IP Grade                  | IP66                             |
| Ambient Temperature Range | -20°C - +45°C                    |
| Ambient Humidity Range    | 10% - 95% RH                     |
| Control Mode              | 1-10 V, DMX or DALI              |

<sup>\*</sup> IES file available on request

## **Product Dimension Drawings**