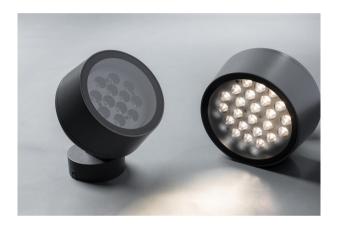

## Beam

FL-0171-R

The Beam FL-0171-R is a robust, circular floodlight, versatile with various beam angles. Its robust design and DMX or DALI control make it ideal for lighting up outdoor arenas or large public squares, providing even and expansive illumination.